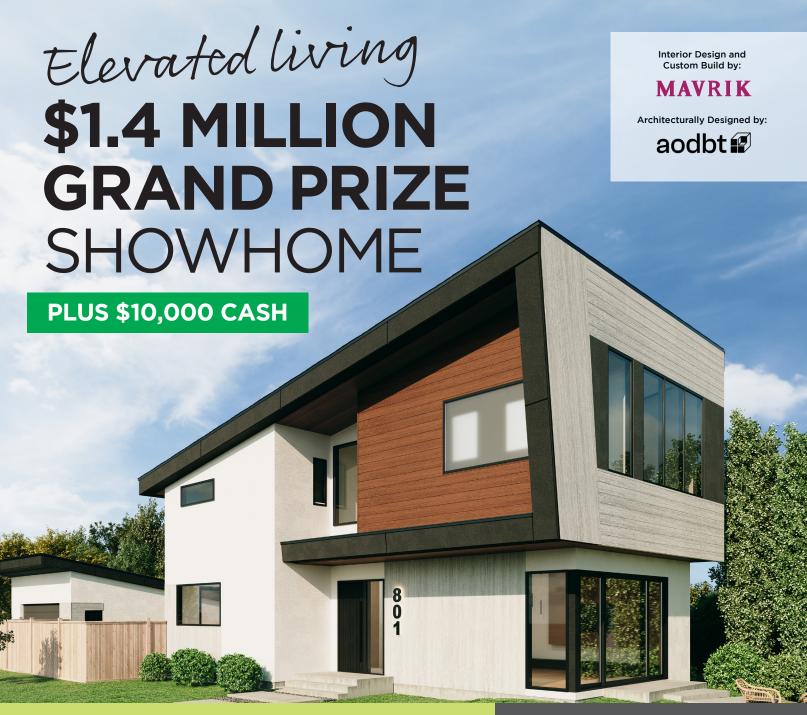

### **GRAND PRIZE SHOWHOME 2024 SOURCE GUIDE**

# ALL INTERIOR AND EXTERIOR DESIGN CHOICES SELECTED BY MAVRIK HOME BUILDERS & aodbt

#### **EXTERIORS**

STUCCO - Adex Monaco

SIDING - Texel Wood Teak and Sioo:x

GARAGE DOORS - Wayne Dalton 8300

SHINGLES - Cambridge IKO Dual Black

**EXTERIOR STONE** - Euro Castle Stone Colour: Pearly